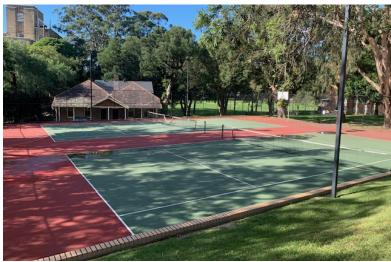

## **Facilities**

St Andrew's College Oval

St Andrew's Oval is available all year round - dependent on the weather and availability.

Also our courts which are marked for playing tennis, basketball and netball (BYO equipment).

The Junior Common Room and Student Common Area is only available during the summer break December to February.

Student Common Area

Tennis, Bascketball & Netball Court

JCR Courtyard

Newly renovated kicthen