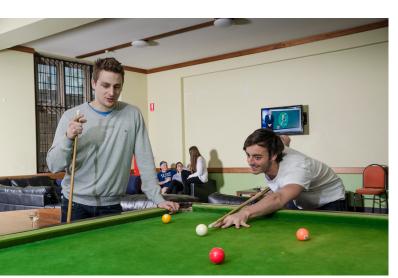

The Junior Common Room and Student Common Area is only available during the summer break December to February.

Student Common Area

Tennis, Bascketball & Netball Court

JCR Courtyard

Newly renovated kicthen