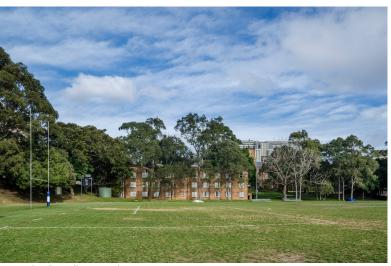

## **Facilities**

St Andrew's College Oval

St Andrew's Oval is available all year round - dependent on the weather and availability.

Also our courts which are marked for playing tennis, basketball and netball (BYO equipment).