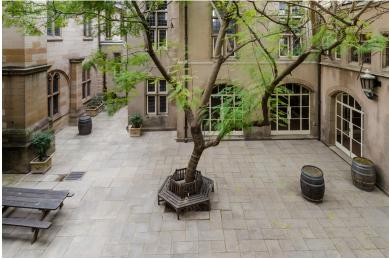

We also offer the Junior Court Yard which is joined with the Junior Common Room and Student common area.

The courtyard can be used all year round - dependent on the weather and can be used for lunches or breakout areas.

The Junior Common Room and Student Common Area is only available during the summer break December to February.

Student Common Area

Tennis, Bascketball & Netball Court

JCR Courtyard

Newly renovated kicthen